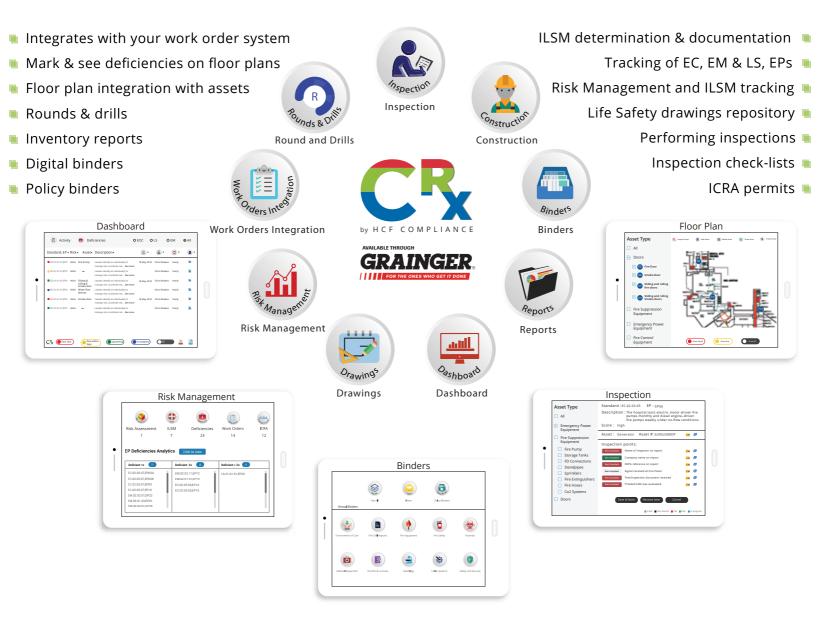

## CRx – America's most comprehensive, patent-pending, healthcare facility compliance system.

Ensuring ongoing compliance readiness with The Joint Commission's Life Safety, Infection Control, Environment of Care and Emergency Management standards.

By using CRx, you will go into a survey knowing that all required compliance activities were completed on time, fully documented and that all required documentation can be retrieved in seconds.